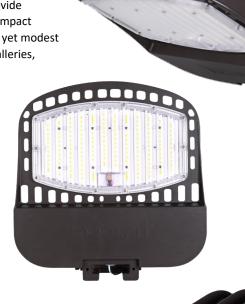

## **Product Description:**

The FINN Series is a simple, yet effective fixture that can provide upwards of 150 lumens per watt. The FINN is housed in a compact aluminum body that is both lightweight and hosts a modern yet modest aesthetic. The FINN is ideal for parking lots, museums, art galleries, sidewalks, buildings, schools, and residential areas.

#### Features:

- Application: LED Flood Light
- Mounting: Slipfitter, Trunnion, Straight Arm
- Warranty: 5 Years
- Long Life: 100,000+ Calculated Hrs.
- LED Source: Lumileds
- Driver: Sosen
- Operating Temp: -22°F ~ 122°F

# **Specifications:**

| Fixture Model | Total Lumens<br>(5000K) | Efficacy (lm/w) | Dimensions<br>(inches - no mounting) | Weight<br>(lbs) | Beam Angle |
|---------------|-------------------------|-----------------|--------------------------------------|-----------------|------------|
| FINN-100W     | 15,381 lm               | 153 lm/W        | 14.62 x 12.75 x 3.26                 | 9.3             |            |
| FINN-150W     | 21,929 lm               | 146 lm/W        | 14.62 x 12.75 x 3.26                 | 9.3             | 120°       |
| FINN-200W     | 29,769 lm               | 148 lm/W        | 14.62 x 12.75 x 3.26                 | 9.3             |            |