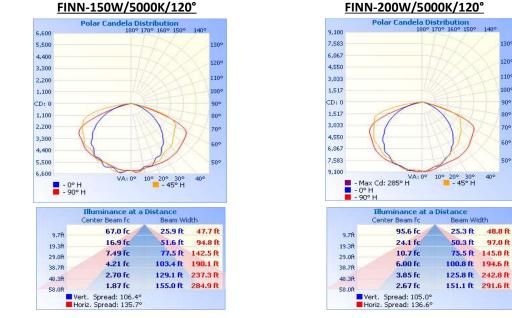

#### **Photometrics:**

#### FINN-200W/5000K/120°

130

1209

1109

1009

90°

80°

70°