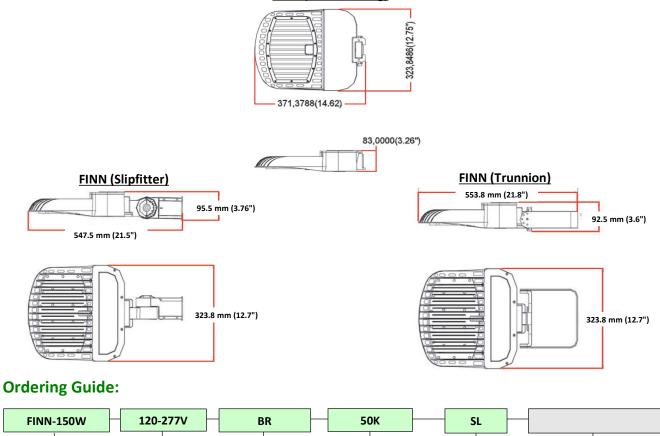

#### **Dimensions:**

Wattage:

100W

150W

200W

FINN (No Mounting)

60°

50%

www.AllGreenLightingInc.com / E: Sales@AllGreenLightingInc.com / T: (714) 899-9999

CCT:

40K

50K

Mounting:

SL: Slipfitter

TR: Trunnion

SA: Straight Arm

**Optional Accessories:** 

PC: Photocell

Color:

BR: Bronze

(RAL 8040)

Voltage: